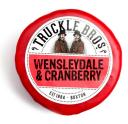

## **Wensleydale & Cranberry**

6x200g

Sweet cranberries combined with the freshness of Wensleydale to create a delightfully sweet cheese..