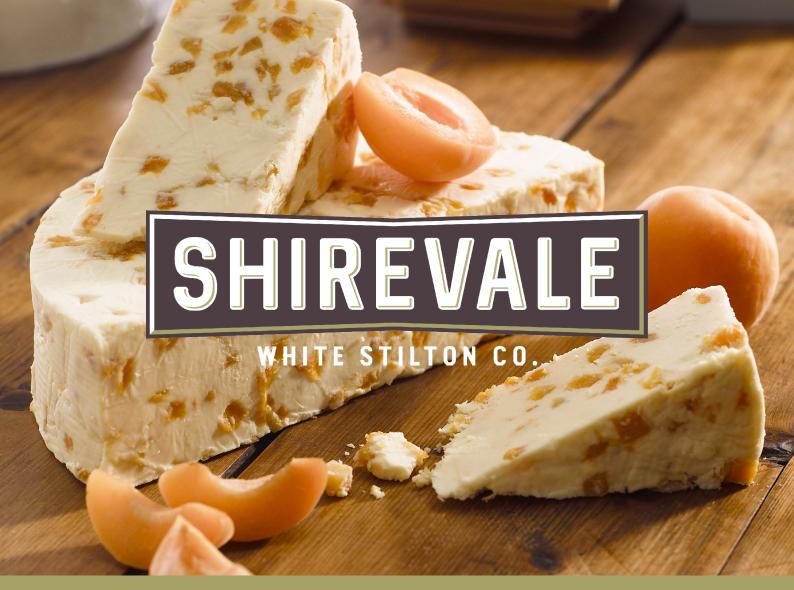

## **White Stilton with Apricots**

12x200g

Clean and fresh White Stilton produced by the only sole White Stilton maker in the world, combined with sweet apricots.

## **SHIREVALE**

Shirevale is a White Stilton producer based in the village of Cropwell Bishop, Nottinghamshire. Shirevale is different to other Stilton makers, as they don't make any blue cheese on their site. So the cheese made at Shirevale has a cleaner, fresher taste than most of it's rivals. This allows Shirevale's Stilton to blend with fruit to create a range of outstanding tasting cheeses.

## **White Stilton with Apricots**

2x1kg

Clean and fresh White Stilton produced by the only sole White Stilton maker in the world, combined with sweet apricots.