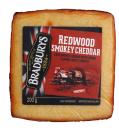

## **Redwood Smokey Cheddar**

12x200g

An asthetically pleasing flavourful smokey flavoured Cheddar with a paprika rind.