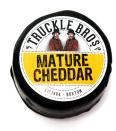

### **Mature Cheddar**

6x200g

Creamy and smooth Cheddar with a firm texture, coated in classic black wax.