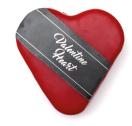

### JJ Sandham's Lancashire Bomber

6x200g

Handcrafted Lancashire 'bomber' produced to a recipe handed down through the generations.

White Stilton with Strawberries & Cream Heart 6x200g
A delightfully sweet, lovingly made waxed red heart crafted from

the very finest White Stilton available.

Days Shelf Life