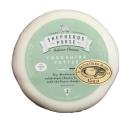

## **Shepherds Purse Yorkshire Fettle**

6x150g

A Mediterranean style salad cheese handmade from sheeps milk. It has a lightly salted taste and slightly crumbly texture.