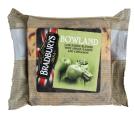

## **Bowland**

12x200g

Lancashire cheese blended with apple, raisins and cinnamon to give a sensational sweet cheese.