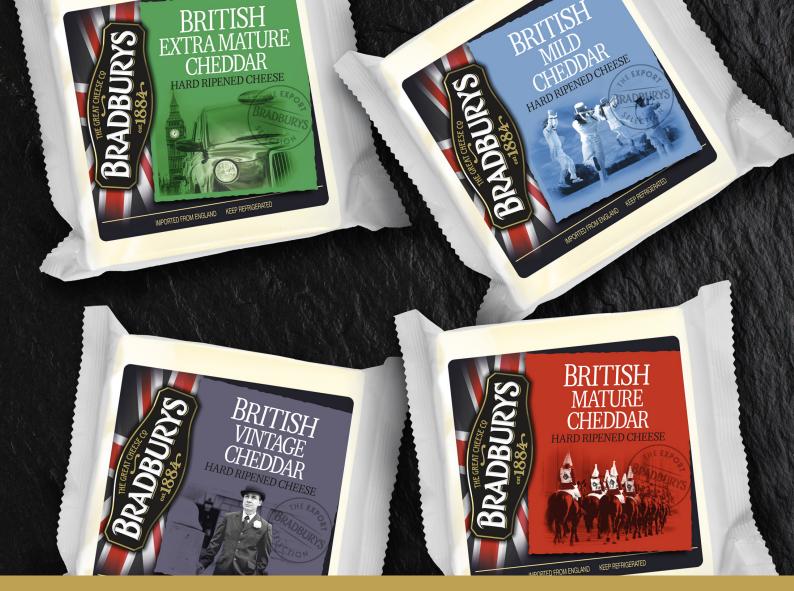

### **British Mild Cheddar**

12x200g

Mild and creamy British Cheddar perfect for sandwiches, melting and snacking.

## **British Mature Cheddar**

12x200g

Graded for a well rounded character complemented by a smooth, slightly open texture.

### **British Extra Mature Cheddar**

12x200g

Strong and full-flavoured Cheddar yet still creamy with a slightly open texture.

## **British Vintage Cheddar**

## 12x200g

Graded for a supreme flavour with a slight crunch in the texture and a rich & refined flavour.