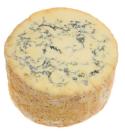

# **BLUE STILTON**

Specially selected quality blue Stilton with deep blue veining, evenly spread through the cheese. Available in whole 8kg truckles, and in bulk cut pieces of 4kg and 2kg half moons.

## **BLUE STILTON**