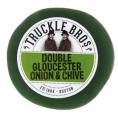

## **Double Gloucester with Onion & Chives**

6x200g

A savoury blend of nutty Double Gloucester with onion and chives, coated in a dark green wax.