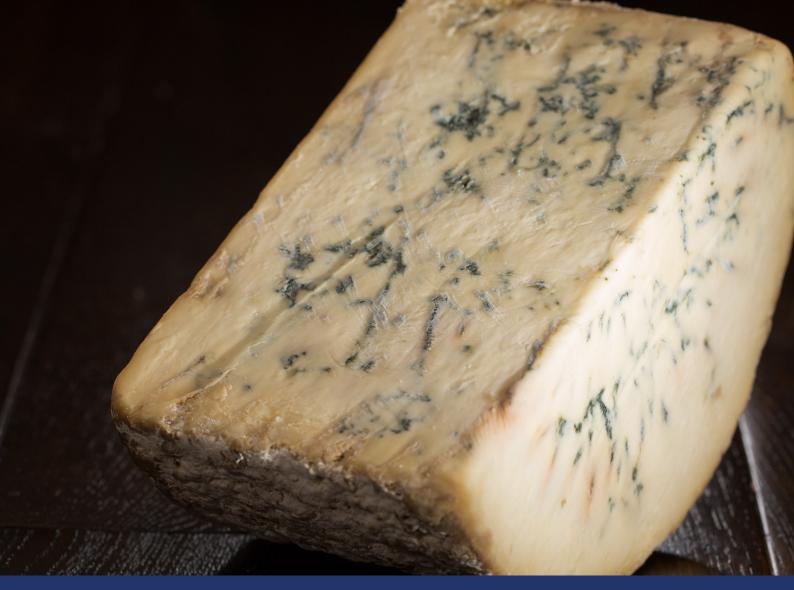

# **BLUE STILTON**

Specially selected quality blue Stilton with deep blue veining, evenly spread through the cheese. Available in whole 8kg truckles, and in bulk cut pieces of 4kg and 2kg half moons.

## **BLUE STILTON**