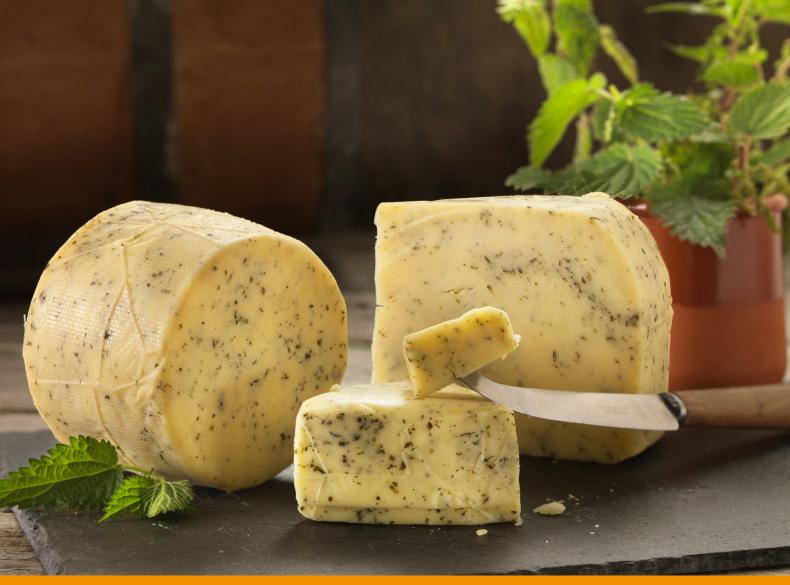

## **Heritage Selection Pack**

8x160g

Cricketers Vintage Cheddar, St. Helen's Goats Cheese, White Stilton with Mango and Ginger & Nettle Cheese.