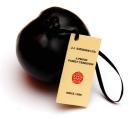

### JJ Sandham's Lancashire Bomber

6x200g

Handcrafted Lancashire 'bomber' produced to a recipe handed down through the generations.

White Stilton with Strawberries & Cream Heart 6x200g
A delightfully sweet, lovingly made waxed red heart crafted from

the very finest White Stilton available.

Days Shelf Life