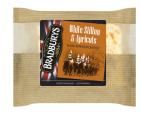

## **White Stilton with Apricots**

12x200g

Clean and fresh White Stilton produced by the only sole White Stilton maker in the world, combined with sweet apricots.