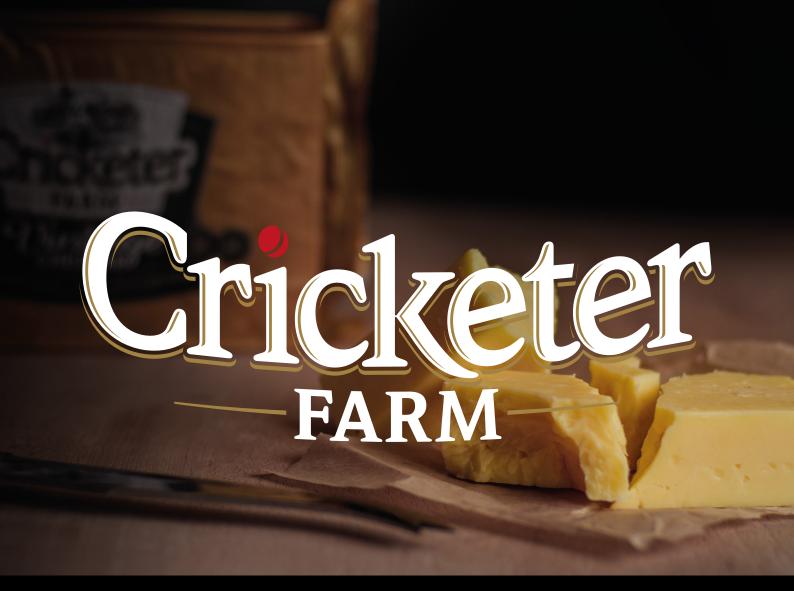

## **CRICKETER FARM CHEDDAR**

The rich green lush pastures of the rolling Somerset plains gave birth to Cricketer Farm that has lasted more than 70 years. Today the cheddar that carries the Cricketer name to the future is rich, resonant in flavour, with a long lingering balanced maturity of which the founding fathers would be proud.

# **CRICKETER FARM CHEDDAR**

## **Cricketer Farm Extra Mature Cheddar**

8x400g

Cricketers Extra Mature Cheddar is crafted to be a tier above the competition, typically matured for 15 months.

## **Cricketer Farm Vintage Cheddar**

8x400g

Supremely luxurious Vintage Cheddar typically matured for 24 months for the optimum flavour.