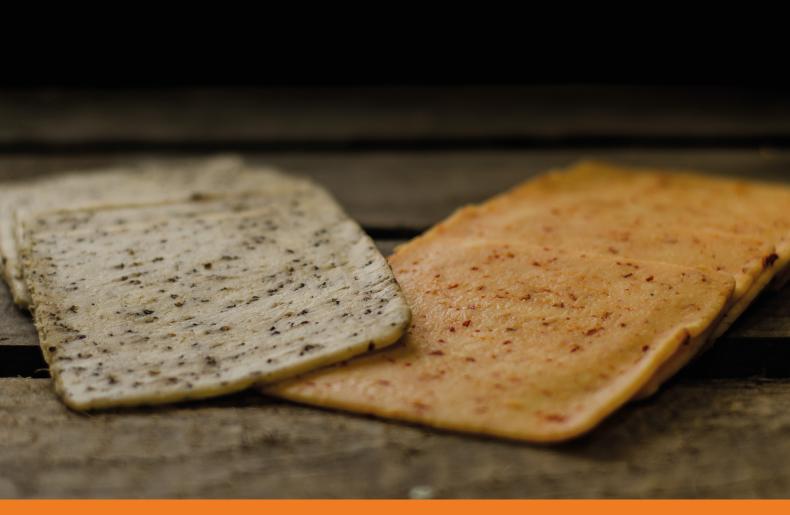

## **Flaming Jack Slices**

11x125g

Monterey Jack combined with strong and spicy chillies to give your burger a flavour kick.

## **Pepper Jack Slices**

11x125g

A classic blend of Monterey Jack with pepper to give your burger a peppery taste.