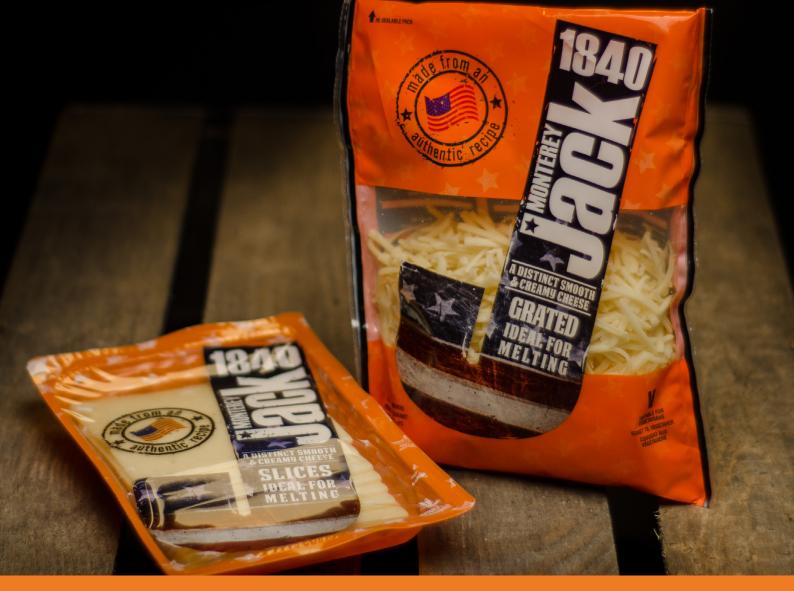

# **MONTEREY JACK 1840**

Monterey Jack is an authentic American style cheese which is extremely popular for its melting qualities. Available in sliced, grated or block form.

# **MONTEREY JACK 1840**

## **Monterey Jack Block**

10x180g

A perfect cheese for melting, made to an authentic American recipe and cut into a block for multiple uses.

## **Monterey Jack Slices**

11x160g

Classic Monterey Jack cheese produced in a sliced format making it perfect for use on burgers.

## **Monterey Jack Grated**

10x180g

Grated Monterey Jack is perfect for use as a topping cheese on classic dishes such as lasagnes and pasta bakes.