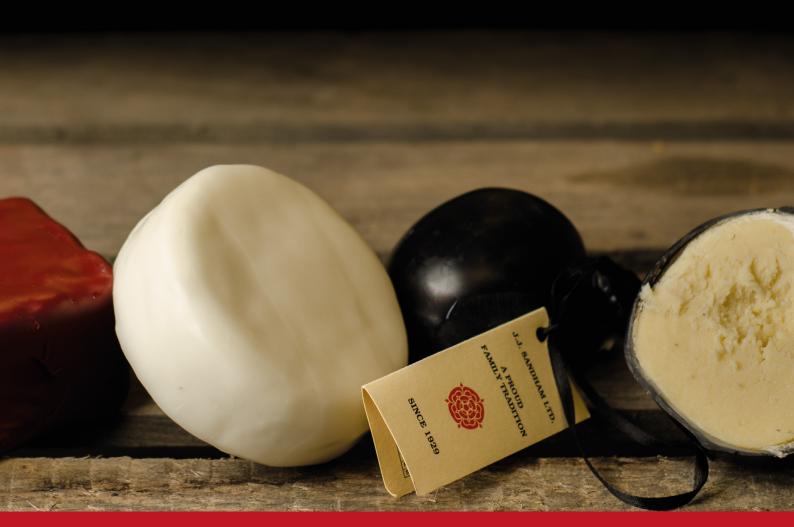

## THE TRUCKLE BROTHERS RANGE

The Truckle Brothers brand features a number of different types of cheeses and cheese blends protected by an attractive wax coat.

## **BRADBURY'S SPECIALITY WAXED PRODUCTS**

As well as stocking unique waxed products from suppliers around the UK, Bradburys also produces waxed products in multiple shapes and sizes such as cobbles, heart shapes and tall cylinders coated in a variety of colours of wax.