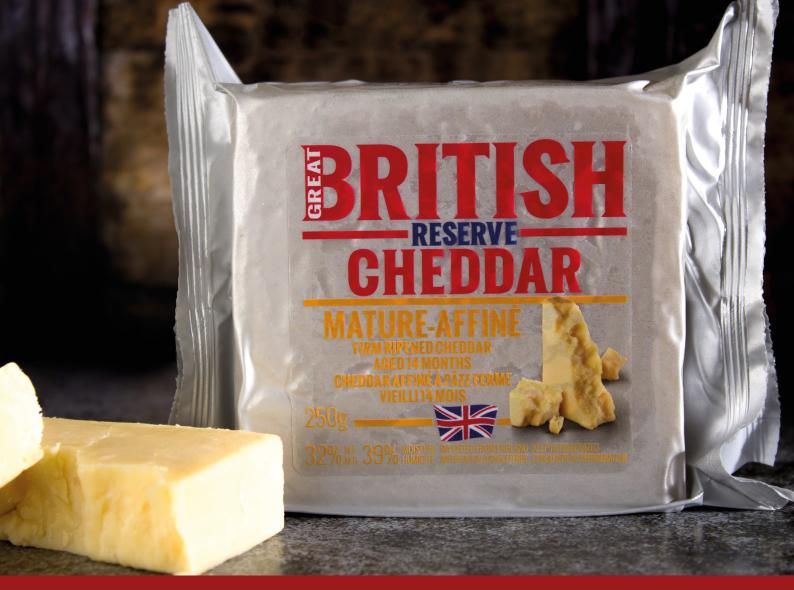

# PREMIUM CHEDDAR

**Great British Extra Mature Cheddar** 

8x250g

Cheddar matured and graded to produce outstanding flavour characteristics and packed in distinctive silver film.

**Great British Reserve Cheddar** 

8x250g

Cheddar matured and graded to produce outstanding flavour characteristics and packed in distinctive silver film.

Quality British and Irish cheeses all expertly selected for their amazing flavours. The range includes award winning Cheddars, territorials and additive cheese.