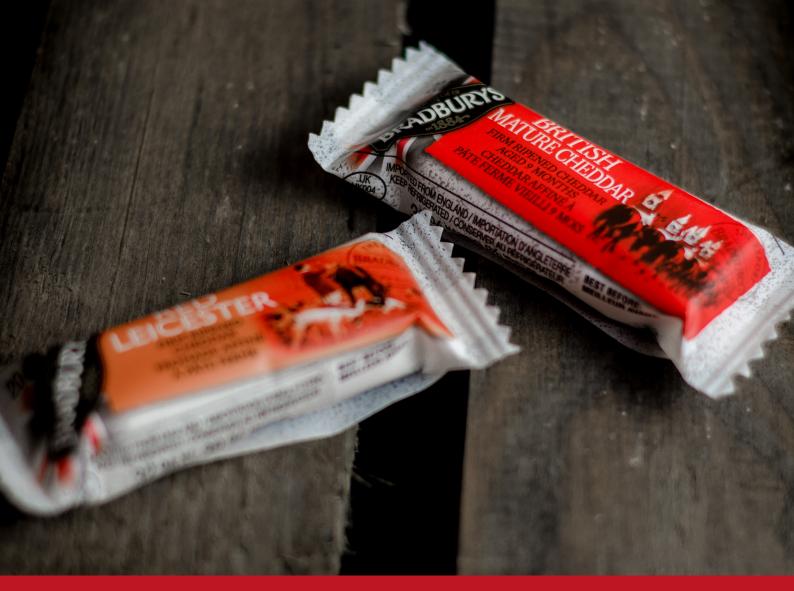

## **British Mature Cheddar**

12x200g

Graded for a well rounded character complemented by a smooth, slightly open texture.

## **Red Leicester**

6x250g

Award winning sweet and nutty Red Leicester sourced from Belton Farm in Shropshire.