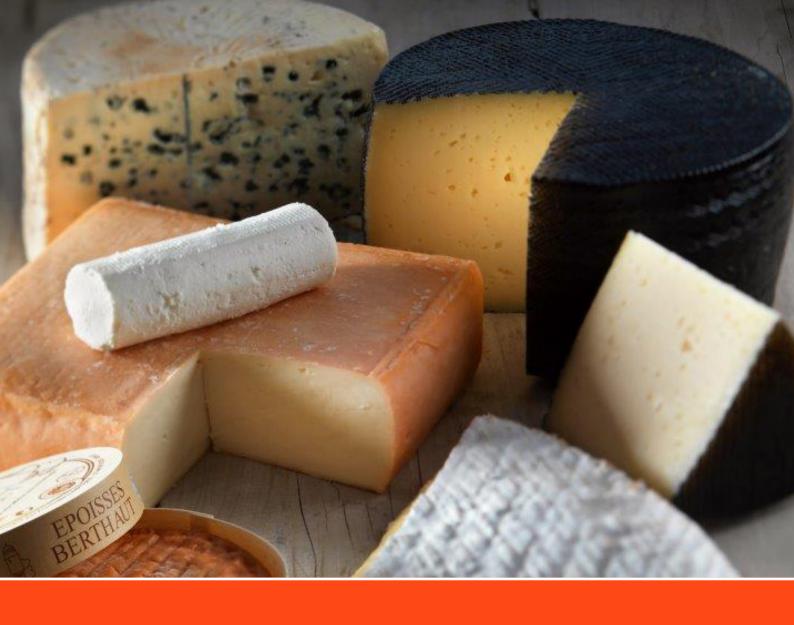

# **BLUE STILTON**

Specially selected quality blue Stilton with deep blue veining, evenly spread through the cheese. Available in whole 8kg truckles, and in bulk cut pieces of 4kg and 2kg half moons.

## **BLUE STILTON**

# CONTINENTAL

- SOURCING FROM OVER 200 SUPPLIERS -

## CONTINENTAL

Bradburys are specialists in importing, packing and wrapping continental cheese. We currently import over 250 cheeses from suppliers around Europe.