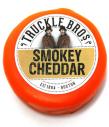

## **Smokey Cheddar**

6x200g

Cheddar combined with a smokey flavour to give a distinctive taste. Coated in orange wax.